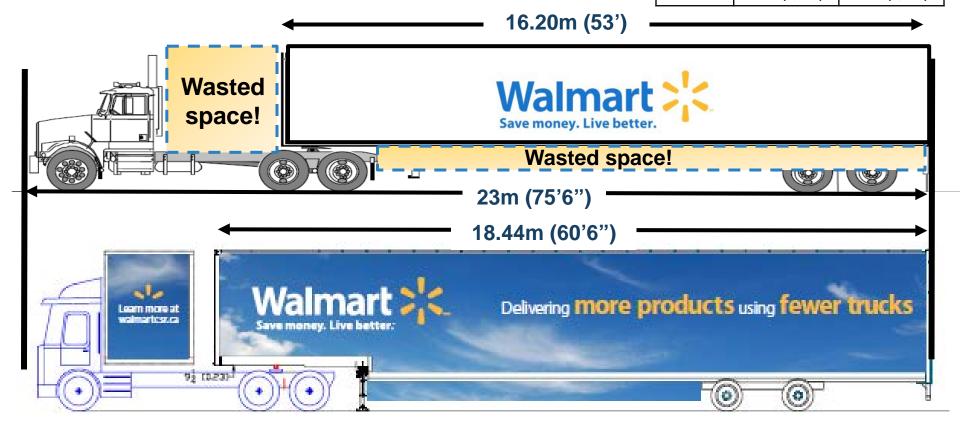

## Our Response – Supercube Trailer!

- Collaboration with multiple partners yields:
  - 60'6" trailer that meets provincial regulations
  - >28% more cube than standard 53' trailer
  - >40% more cube when drome box is included

| Cubic<br>metres<br>(feet) | 16.2m (53')<br>Conventional<br>Trailer | 18.44m<br>(60'6") Super<br>Cube Trailer |
|---------------------------|----------------------------------------|-----------------------------------------|
| Trailer                   | 1189 (3,900)                           | 1555 (5,100)                            |
| Drome                     | -                                      | 158 (521)                               |
| Total                     | 1189 (3,900)                           | 1713 (5,621)                            |