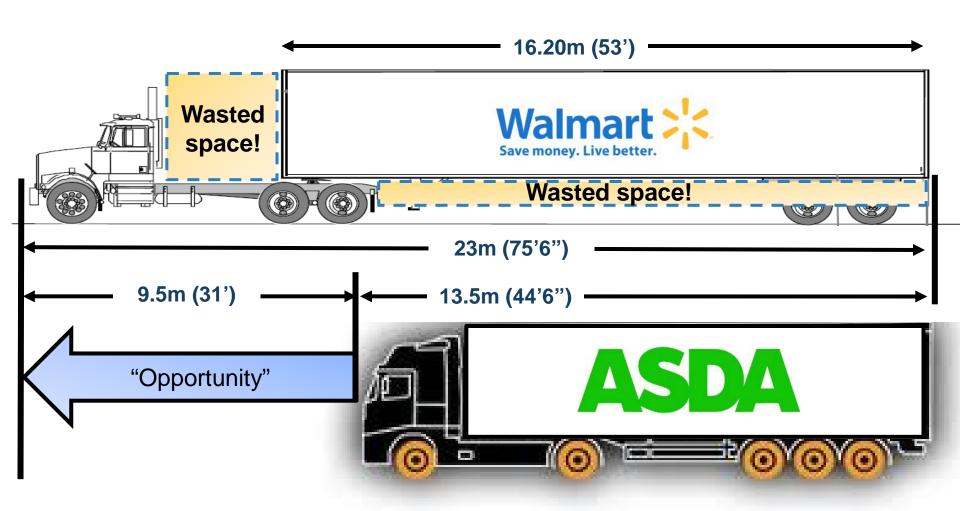

#### **UK vs. Canadian Standard**

UK restrictions ensure maximum use of space within legislation