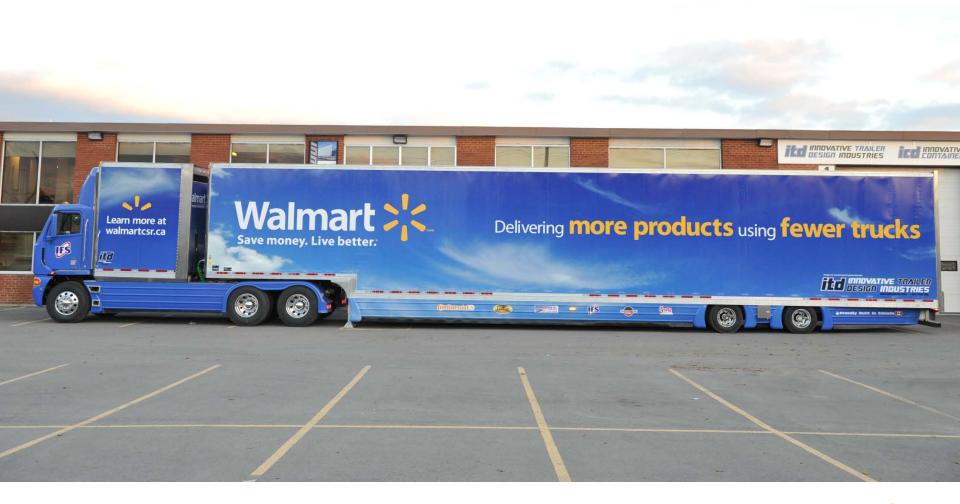

## Our Response – Supercube Trailer!

- Collaboration with multiple partners yields:
  - 60'6" trailer that meets provincial regulations
  - >28% more cube than standard 53' trailer
  - >40% more cube when drome box is included

| Cubic<br>metres<br>(feet) | 16.2m (53')<br>Conventional<br>Trailer | 18.44m<br>(60'6") Super<br>Cube Trailer |
|---------------------------|----------------------------------------|-----------------------------------------|
| Trailer                   | 1189 (3,900)                           | 1555 (5,100)                            |
| Drome                     | -                                      | 158 (521)                               |
| Total                     | 1189 (3,900)                           | 1713 (5,621)                            |